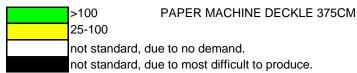

Items in Green are produced fairly regularly and generally deckle combinations can be found.

Items in Yellow are produced less often - please enquire for any non-deckle filling specifications. A longer lead time is generally required for these specifications.

Items in White can be produced but we would require minimum makings of 25 tonnes and full deckle fill. As these are non-standard qualities an upcharge of Euro 25 per tonne will be charged to produce.

Items in black - not produced due to production difficulties.